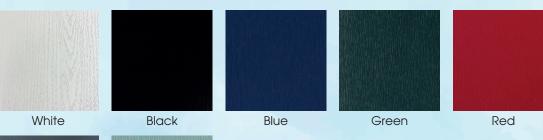

## Choice of Standard Door Colours

All the door styles are available in the following colours.