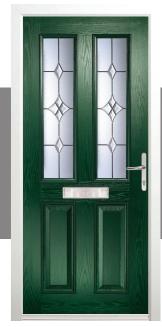

## Choice of Standard Door Colours

All the door styles are available in the following colours.