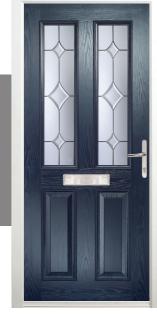

## Choice of Standard Door Colours

All the door styles are available in the following colours.