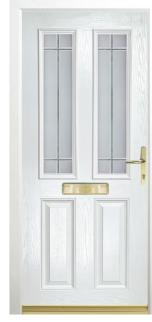

## Choice of Standard Door Colours

All the door styles are available in the following colours.