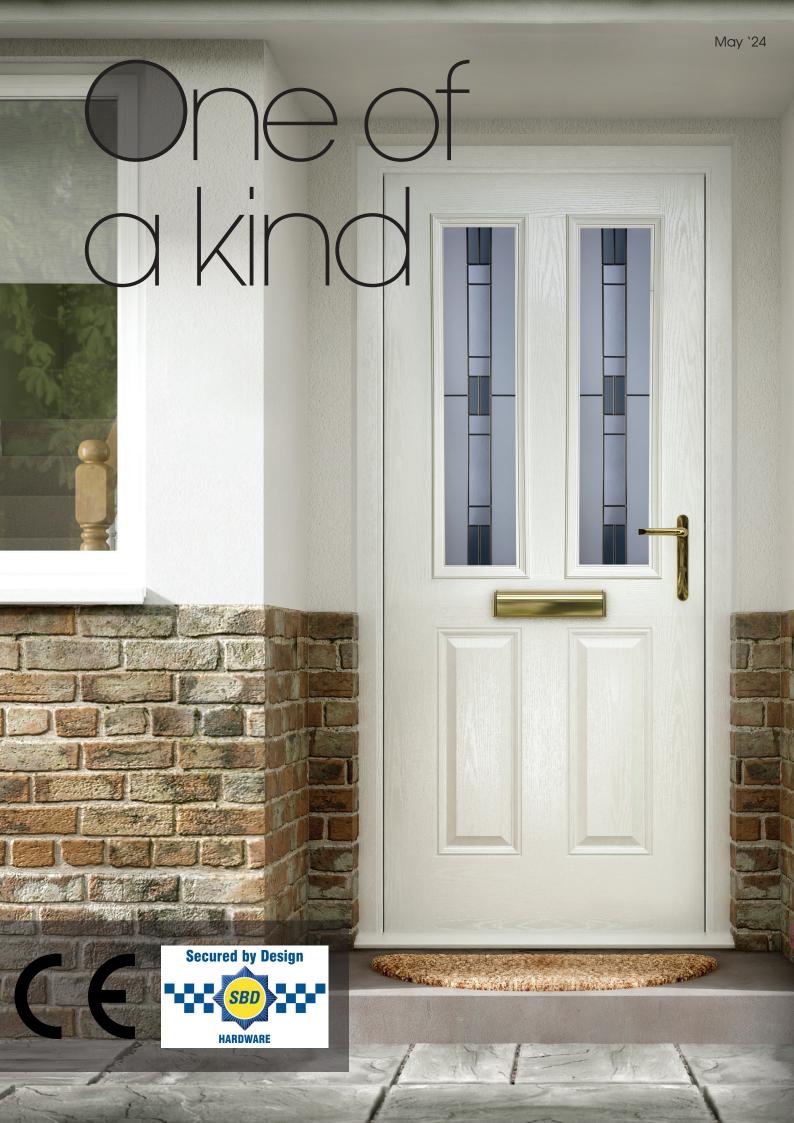

## One of a kind

All doors supplied with security lock and suited hardware.

Also available in oak and rosewood at a surcharge per side.

Farmhouse Short - Skipton

Cape Two - Brilliant Cut

Cape Two - Sandblast

## **Security & Door Furniture**

CE Compliant . Pass 23/24 Tested . All Glass EN1279 Compliant . EN14351-1 Compliant . Secure by Design Approved Locking System . Security Handle . Premium Quality Letterplate