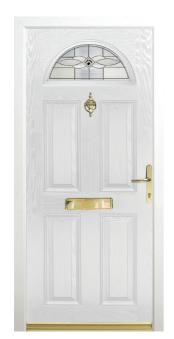

## Choice of Standard Door Colours

All the door styles are available in the following colours.