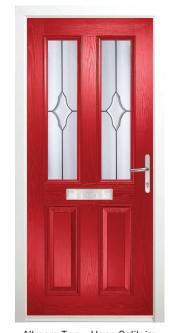

## Choice of Standard Door Colours

All the door styles are available in the following colours.