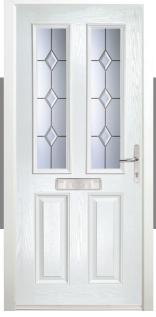

## One of a kind

All doors supplied with security lock and suited hardware.

Also available in oak and rosewood at a surcharge per side.

Farmhouse Short - Skipton

Cape Two - Brilliant Cut

Cape Two - Sandblast