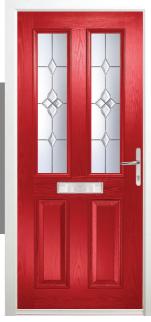

## Choice of Standard Door Colours

All the door styles are available in the following colours.