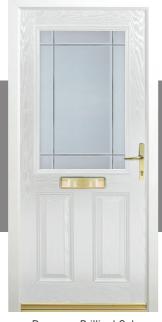

## One of a kind

All doors supplied with security lock and suited hardware.

Also available in oak and rosewood at a surcharge per side.

Farmhouse Short - Skipton

Cape Two - Brilliant Cut

Cape Two - Sandblast